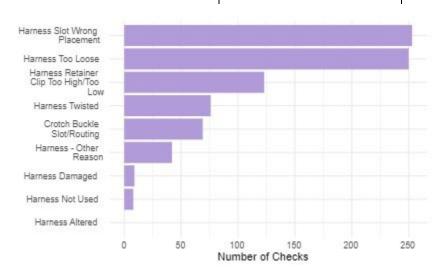

| Misuse Type            | Misuse Percentage  | Checks Analyzed |
|------------------------|--------------------|-----------------|
| Harness                | <mark>65.8%</mark> | 728             |
| Manufacturer Direction | 4.4%               | 1885            |
| Handle Position        | 9.0%               | 983             |
| Recline Angle          | 25.5%              | 1553            |
| Load Leg               | 29.1%              | 361             |
| Lower Anchor           | 39.3%              | 1220            |
| Tether                 | 49.7%              | 308             |
| Seatbelt               | <mark>59.0%</mark> | 849             |
| Overall                | 73.6%              | 2066            |