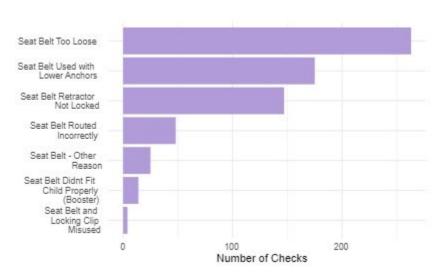

| Misuse Type            | Misuse Percentage  | Checks Analyzed |
|------------------------|--------------------|-----------------|
| Harness                | <mark>65.8%</mark> | 728             |
| Manufacturer Direction | 4.4%               | 1885            |
| Handle Position        | 9.0%               | 983             |
| Recline Angle          | 25.5%              | 1553            |
| Load Leg               | 29.1%              | 361             |
| Lower Anchor           | 39.3%              | 1220            |
| Tether                 | 49.7%              | 308             |
| Seatbelt               | <mark>59.0%</mark> | 849             |
| Overall                | 73.6%              | 2066            |